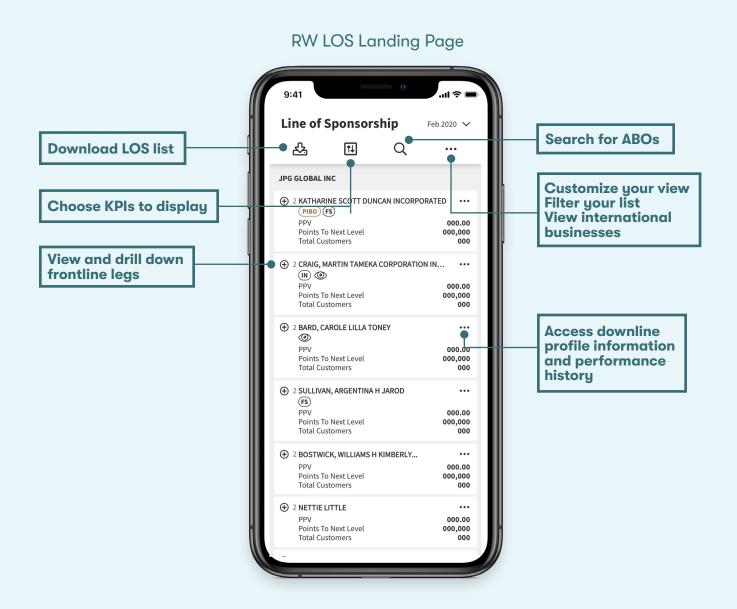

## Responsive Web LOS map Tool Features

The updated Responsive Web Line of Sponsorship (RW LOS) provides a clear picture of your downline performance. New features display Key Performance Indicators (KPIs) in context and help you identify opportunities to coach business owners on your teams.

Additional detail in the new RW LOS helps you gain a deeper understanding of each ABO's business. With this information, you can track individual progress, identify coaching and recognition opportunities, and determine training options for downline ABOs and their teams.