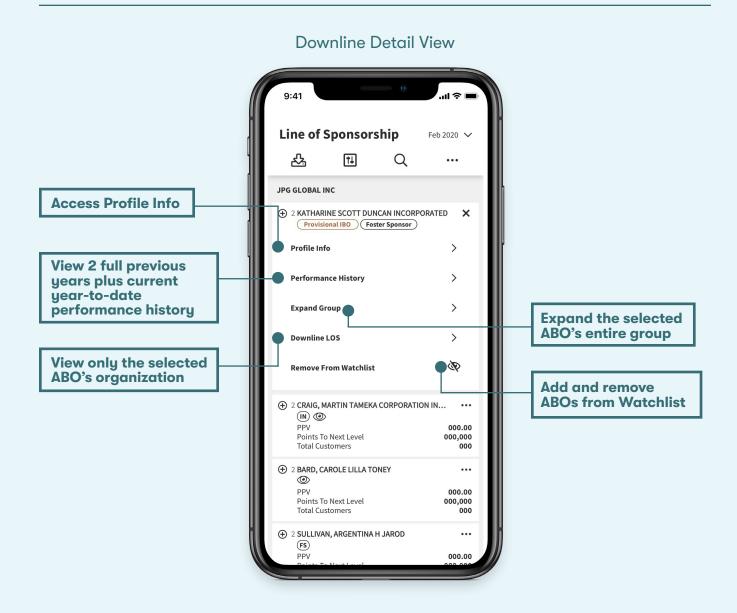

Additional detail in the new RW LOS helps you gain a deeper understanding of each ABO's business. With this information, you can track individual progress, identify coaching and recognition opportunities, and determine training options for downline ABOs and their teams.

Work with your upline ABO to review LOS information and set business plans.